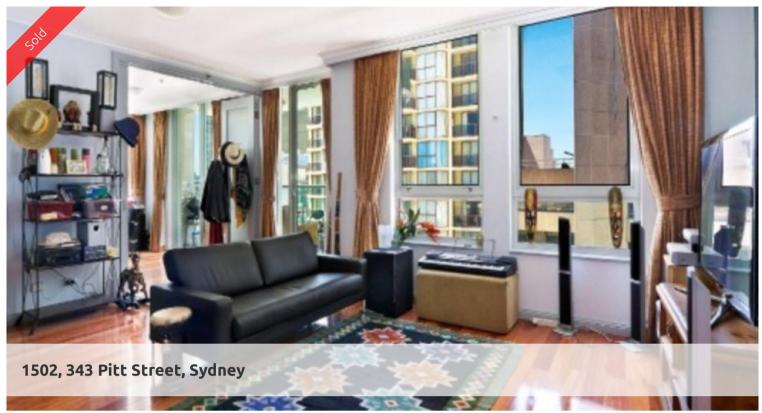

Fantastic opportunity to acquire this sought after north east corner apartment

Century Towers

- Two bedroom apartment with timber floors
- Study/separate dining or 3rd bedroom
- Large Balcony
- White Goods included
- The building is renowed for its quality, providing 24 hour security
- Recreational facilities of the highest standard and low levies
- Currently rented at \$830 per week