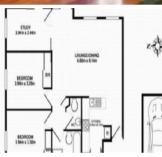

Fantastic opportunity to acquire this sought after north east corner apartment

Century Towers

- Two bedroom apartment with timber floors
- Study/separate dining or 3rd bedroom
- Large Balcony
- White Goods included
- The building is renowed for its quality, providing 24 hour security
- Recreational facilities of the highest standard and low levies
- Currently rented at \$830 per week