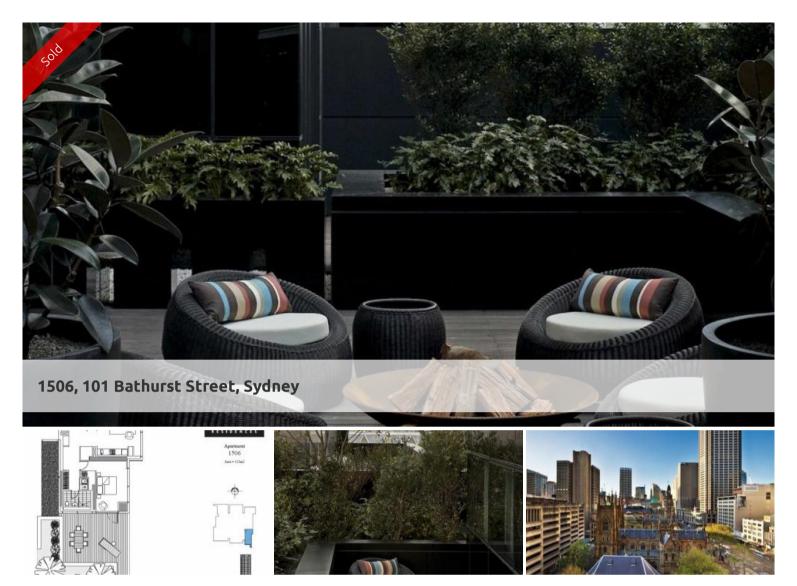

Unique large 1 bedroom plus study apartment with large courtyard terrace in Lumiere

The only one bedroom with external space in Lumiere, and one of only 6 properties that have terraces, this represents a unique opportunity to either occupy or invest. Exceptionally spacious living/dining room, abundant storage cupboards throughout, oversize bathroom and one carspace and storage complete this property. Total of 113sqm of living space.