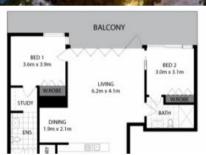

## TRIO: STUNNING EAST FACING APARTMENT, CITY VIEWS

Enjoy the excitement of inner west living in the heart of all the action.

This exceptional two bedroom apartment has stunning city views as well as space to spare. The apartment boasts a wide timber-decked loggia and study, a generous sized kitchen, storage and laundry, plus a security car space. Buyers are encouraged to act quickly as this property will not remain on the market for long.

## Features:

Two spacious bedrooms with twin ensuite bathrooms Built in robes, master bedroom with walk through Light filled and stylish, signature floor plan Dedicated study alcove, fitted with media Superior designer finishes.