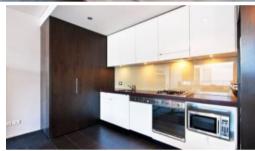

Elegant modern combined living and dining
15sqm enclosable loggia, perfect for the at home entertainer
Gas kitchen with Smeg appliances and corian bench top
Bedroom with built-ins with balcony access
Sleek modern bathroom with designer fittings
Separate concealable internal laundry area
Secure basement parking