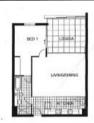

Strata - \$1078.85 per quarter

Council - \$722.00 per annum

Water - \$168.60 per quarter

|  |  | 1 | <b>1</b> | <b></b> 1 | Ã | <b>[</b> ] | 75 m <sup>2</sup> |
|--|--|---|----------|-----------|---|------------|-------------------|
|--|--|---|----------|-----------|---|------------|-------------------|

| Price         | SOLD       |
|---------------|------------|
| Property Type | Residentia |
| Property ID   | 1805       |
| Land Area     | 75 m2      |
| Floor Area    | 56 m2      |