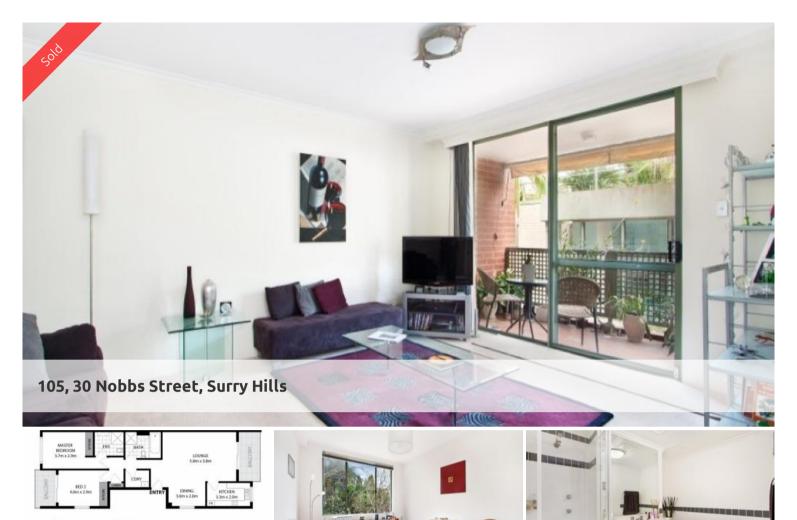

Features include;

CARSPAC

105/30 NOBBS ST, SURRY HILLS FIGH

- + 95sqm, Open plan, very functional floor plan
- + Sleek updated kitchen with induction cook-top
- + spacious bedrooms with built-in wardrobes
- + Two separate balconies, off lounge and master
- + Generous bathrooms, separate laundry

Paddington & Sydney Cricket Ground

- + Secure parking, separate storage cage, visitor parking
- + Close to Surry Hills cafes, Crown Street, shops and CBD

PEACEFULLY POSITIONED IN LIFESTYLE LOCATION

This spacious light-filled two bedroom apartment offers, space light and an easy connection to the easts superb entertainment options, Fox studios, Moore Park,

+ Resort facilities, pool, spa, sauna, gym

Make the most of it! take advantage of this magnificent "lifestyle" location, just moments to Oxford Street and the ever fashionable Paddington strip. Trendy pubs/bars and restaurants and only seconds to one of the local favourites "Bourke Street Bakery"