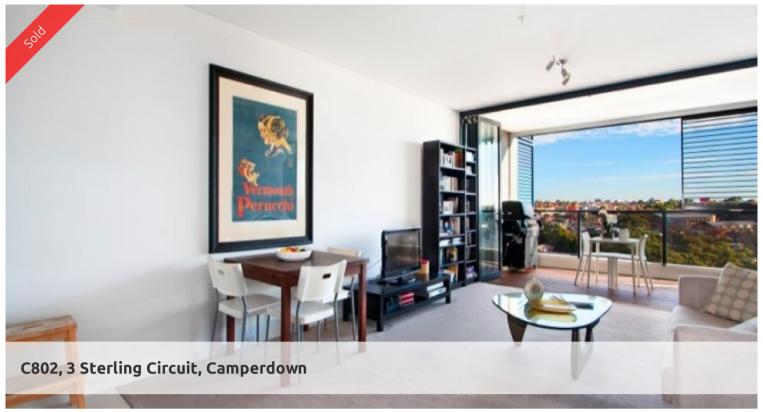

## TRIO: LIFESTYLE, LOCATION & VIEWS

- -Stylish open plan layout, signature floor plan
- -Beautiful district views to the Blue mountains
- -Light-filled bedroom with built-in wardrobes
- -Dual access bathroom with separate shower and bath
- -Enclosable loggia, perfect for entertaining
- -Stylish two tone kitchen, gas
- -Internal laundry, study
- -Short stroll to Glebe shops and beautiful foreshore Enjoy every convenience this urban haven has to offer, 25 metre indoor pool + 50 meter infinity lap pool, choice of two gyms, 24/7 on-site security, cafes, restaurants and mini-mart.

Only moments to Inner West's best in food and entertainment. Close proximity to Universities, RPAH, Broadway Shopping Centre and the CBD, this property presents opportunity for owner/occupiers seeking a vibrant lifestyle as well as the astute investor.