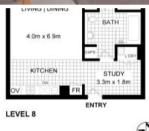

## TRIO: LIFESTYLE, LOCATION & VIEWS

- -Stylish open plan layout, signature floor plan
- -Beautiful district views to the Blue mountains
- -Light-filled bedroom with built-in wardrobes
- -Dual access bathroom with separate shower and bath
- -Enclosable loggia, perfect for entertaining
- -Stylish two tone kitchen, gas
- -Internal laundry, study
- -Short stroll to Glebe shops and beautiful foreshore Enjoy every convenience this urban haven has to offer, 25 metre indoor pool + 50 meter infinity lap pool, choice of two gyms, 24/7 on-site security, cafes, restaurants and mini-mart.