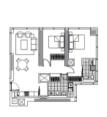

### 📇 2 🤊 2 🖷 2 🖳 🖸 88 m2

Price SOLD
Property Type Residential
Property ID 1799
Land Area 88 m2
Floor Area 83.61 m2