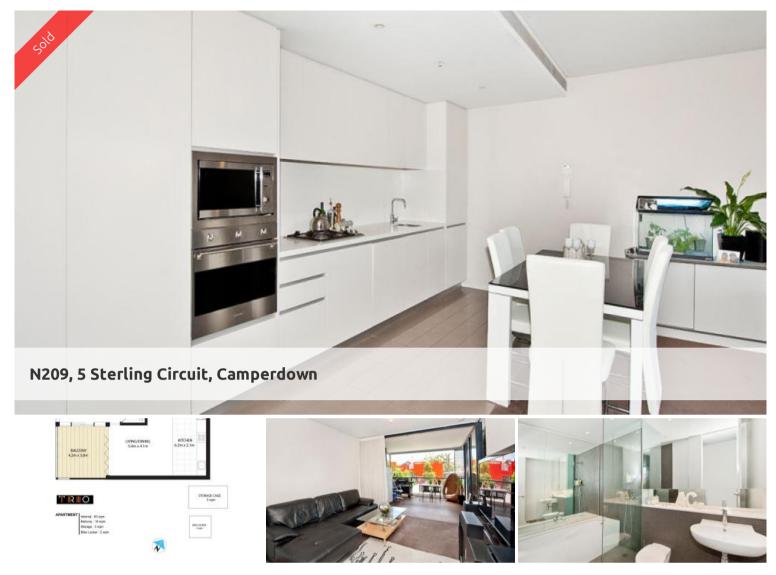

TRIO: HIGH END LUXURY, OVERSIZED ONE BEDROOM, 79SQM! Attention first home buyers! This is your opportunity to secure your piece of TRIO!

This is the largest one bedroom floor plan type in Trio, privately positioned at the rear of the building; an ideal entry point into a much coveted "Inner West" address. Buyers are encouraged to act quickly as this property will not remain on the market for long.

## Features Include:

-Corner position, 16sqm enclosable loggia -Spacious bedroom with built-in robes -Luxury finishes, Smeg appliances -Flexible study/media alcove -Reverse cycle air, dual zoned -Basement storage, twin bike locker

Enjoy all the lifestyle benefits of an established estate, cafe, restaurants, 25 meter indoor pool and gym. 24/7 on site security.

Absolute convenience located between Glebe and Annandale Village, CBD, University, Broadway Shopping Centre, theatres, cafes and vibrant shopping. Royal Prince Alfred Hospital.