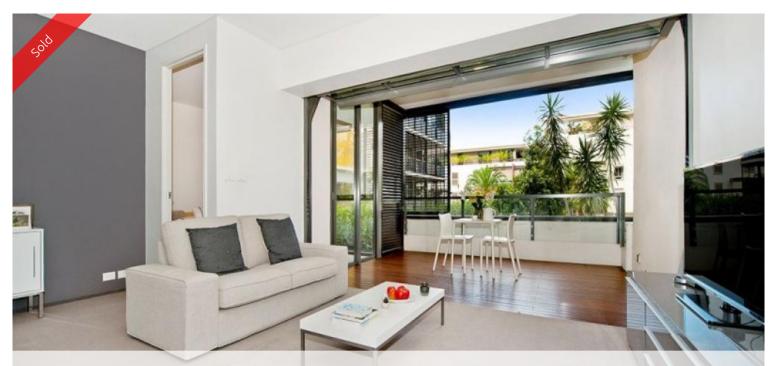

### ALTRO - PERFECT PARK SIDE POSITION

Sure to impress this immaculate apartment offers light, space and comfort, from the moment you walk into this stylish one bedroom apartment you can relax and enjoy carefree living in the heart of the Inner West.

### Features include:

- -East position with lush leafy outlook
- -Dual access bathroom with separate shower and bath
- -Large loggia with enclosable shutters to allow for privacy
- -Contemporary kitchen with marble bench tops
- -Spacious bedroom with built-in robes
- -Concealed internal laundry
- -Secure undercover parking,