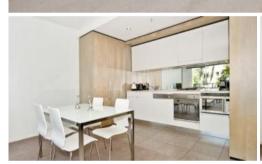

### Features include:

- -East position with lush leafy outlook
- -Dual access bathroom with separate shower and bath
- -Large loggia with enclosable shutters to allow for privacy
- -Contemporary kitchen with marble bench tops
- -Spacious bedroom with built-in robes
- -Concealed internal laundry
- -Secure undercover parking,