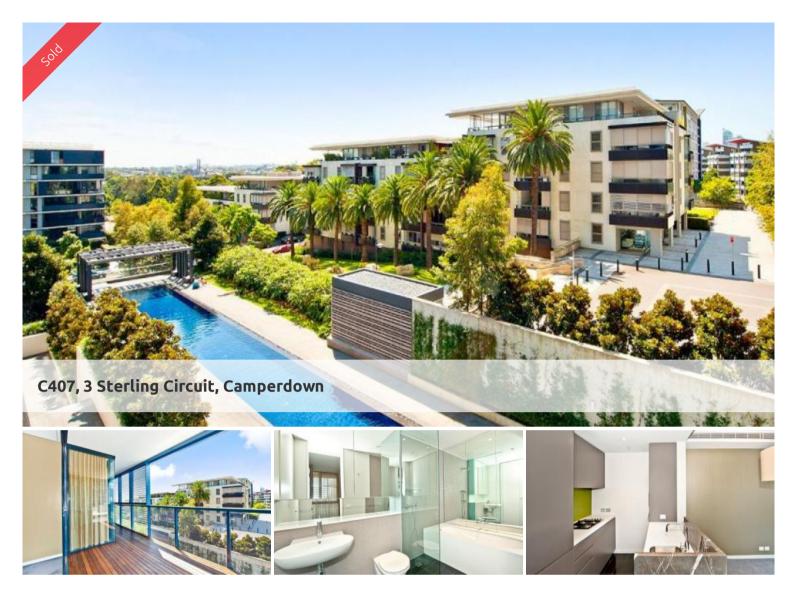

## PARKSIDE : FABULOUS OUTLOOK TO LUSH GARDENS

This one bedroom apartment offers light, space and a highly popular, be quick to secure this exciting offering in the award winning Trio building, Developed to International standards by Frasers Property

-Sun filled easterly aspect -Expansive loggia,16sqm -Superb finishes throughout -Intercom, pool, gym and landscaped gardens -Security parking, storeroom -Immaculately maintained building

High end resort style facilities, 25 meter indoor pool + 50 meter infinity lap pool, choice of two gyms, 24/7 on-site security, cafes, restaurants and convenience store.

Only moments to Inner West's best in food and entertainment options. Close proximity to Universities, RPAH, Broadway Shopping Centre and the CBD

The above information provided has been furnished to us by the vendor/s. We have not verified whether or not that information is accurate and do not have any belief in one way or the other in its accuracy. We do not accept any responsibility to any person for its accuracy and do no more than pass it on. All interested parties should make and rely upon their own inquiries in order to determine whether or not this information is in fact accurate.