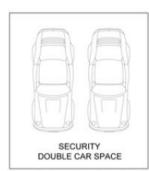

## Features include:

- -Seamless open plan living/dining opening to flexible loggia
- -Spacious master with roomy en suite and ample built- ins
- -Excellent 2nd bedroom with built- ins and private balcony
- -Gourmet kitchen with Miele appliances, stone floors
- -Wide enclosable loggia fitted with gas, electric, water
- -Designer finishes throughout with stylish tones
- -Two side-by-side parking spaces, huge enclosed storage
- -Zoned day/ night reverse cycle air-conditioning
- -Bathed in natural light, cross flow ventilation
- -Top of range Liebherr fridge purchased for \$11,000