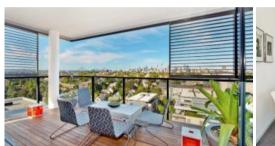

## TRIO: PRIME NORTH EAST CORNER 3 BEDROOM, SPECTACULAR VIEWS!

Situated on the prime north east corner of the award winning Trio development, this executive apartment offers luxury appointments and dazzling uninterrupted panoramic postcard views of the CBD skyline, Anzac and Harbour bridges to Blackwattle Bay and beyond. Positioned high on level 11 and set over one level offering 152sqm of indoor/outdoor entertaining, it's the perfect vantage point for fireworks.

## Features include:

- -Seamless open plan living/dining opening to flexible loggia
- -Spacious master with roomy en suite and ample built- ins
- -Excellent 2nd bedroom with built- ins and private balcony
- -Gourmet kitchen with Miele appliances, stone floors
- -Wide enclosable loggia fitted with gas, electric, water
- -Designer finishes throughout with stylish tones
- -Two side-by-side parking spaces, huge enclosed storage
- -Zoned day/ night reverse cycle air-conditioning
- -Bathed in natural light, cross flow ventilation
- -Top of range Liebherr fridge purchased for \$11,000