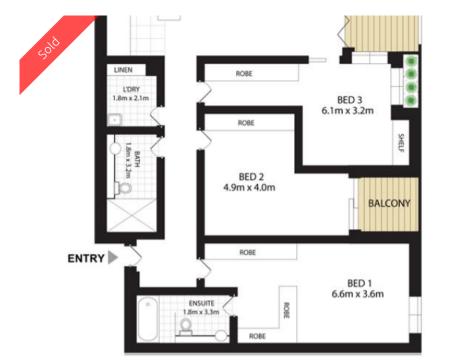

N1103, 5 Sterling Circuit, Camperdown

APARTMENT Internal: 133 sqm Balcony: 19 sqm

Car space / Storage : 41 sqm

## TRIO: PRIME NORTH EAST CORNER 3 BEDROOM, SPECTACULAR VIEWS!

Situated on the prime north east corner of the award winning Trio development, this executive apartment offers luxury appointments and dazzling uninterrupted panoramic postcard views of the CBD skyline, Anzac and Harbour bridges to Blackwattle Bay and beyond. Positioned high on level 11 and set over one level offering 152sqm of indoor/outdoor entertaining, it's the perfect vantage point for fireworks.

## Features include:

- -Seamless open plan living/dining opening to flexible loggia
- -Spacious master with roomy en suite and ample built- ins
- -Excellent 2nd bedroom with built- ins and private balcony
- -Gourmet kitchen with Miele appliances, stone floors
- -Wide enclosable loggia fitted with gas, electric, water
- -Designer finishes throughout with stylish tones
- -Two side-by-side parking spaces, huge enclosed storage
- -Zoned day/ night reverse cycle air-conditioning
- -Bathed in natural light, cross flow ventilation
- -Top of range Liebherr fridge purchased for \$11,000