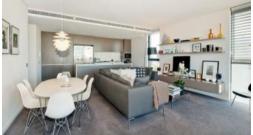

## Features include:

- -Seamless open plan living/dining opening to flexible loggia
- -Spacious master with roomy en suite and ample built- ins
- -Excellent 2nd bedroom with built- ins and private balcony
- -Gourmet kitchen with Miele appliances, stone floors
- -Wide enclosable loggia fitted with gas, electric, water
- -Designer finishes throughout with stylish tones
- -Two side-by-side parking spaces, huge enclosed storage
- -Zoned day/ night reverse cycle air-conditioning
- -Bathed in natural light, cross flow ventilation
- -Top of range Liebherr fridge purchased for \$11,000