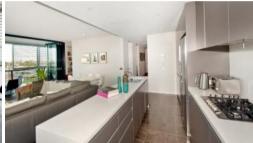

## Features include:

- -Seamless open plan living/dining opening to flexible loggia
- -Spacious master with roomy en suite and ample built- ins
- -Excellent 2nd bedroom with built- ins and private balcony
- -Gourmet kitchen with Miele appliances, stone floors
- -Wide enclosable loggia fitted with gas, electric, water
- -Designer finishes throughout with stylish tones
- -Two side-by-side parking spaces, huge enclosed storage
- -Zoned day/ night reverse cycle air-conditioning
- -Bathed in natural light, cross flow ventilation
- -Top of range Liebherr fridge purchased for \$11,000