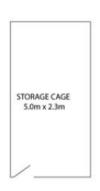

## Features include:

- -Seamless open plan living/dining opening to flexible loggia
- -Spacious master with roomy en suite and ample built- ins
- -Excellent 2nd bedroom with built- ins and private balcony
- -Gourmet kitchen with Miele appliances, stone floors
- -Wide enclosable loggia fitted with gas, electric, water
- -Designer finishes throughout with stylish tones
- -Two side-by-side parking spaces, huge enclosed storage
- -Zoned day/ night reverse cycle air-conditioning
- -Bathed in natural light, cross flow ventilation
- -Top of range Liebherr fridge purchased for \$11,000