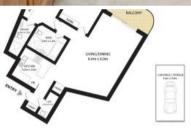

The property is owner occupied and been meticulous maintained. There are two spacious bedrooms both with built-ins, two bathrooms (one is an ensuite), gas cook top, ducted reverse cycle air conditioning and a sunny north-facing balcony off the living room.