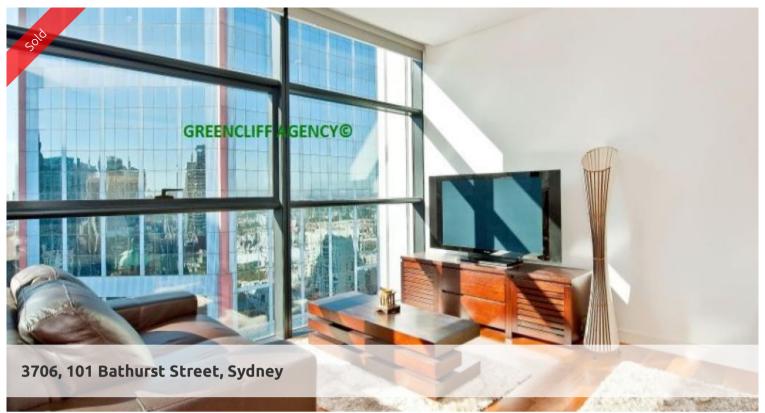

Sought after one bedroom in Lumiere Residences Sydney......SOLD! Located on level 37 of the award winning Lumiere Residences Sydney enjoying a spacious layout and immaculate presentation.

Offering a generous 65sqm internal of internal living space, one security car space, internal laundry, wooden floor boards, ducted air conditioning, smeg appliances and a large storage cage.

With a strong rental yield of \$780pw investors not just owner occupiers should take note

This luxuriously appointed apartment has been architecturally designed award winning Foster & Partners. It enjoys an Easterly aspect with city views. The heritage listed Mid-Town precinct of Town Hall, St. Andrews Cathedral & the QVB is at your door step