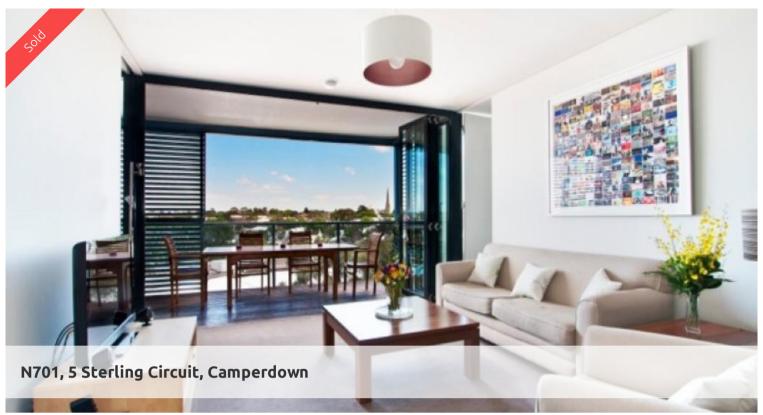

## TRIO: SIGNATURE FLOOR PLAN, STYLISH LIVING

Enjoy the excitement of inner west living in the heart of all the action.

This exceptional two bedroom apartment has beautiful district views as well as space to spare. The apartment boasts a wide timber-decked loggia and study, a generous sized kitchen, storage and laundry, plus a security car space. Buyers are encouraged to act quickly as this property will not remain on the market for long.

## Features:

Two spacious bedrooms with twin ensuite bathrooms Built in robes, master bedroom with walk through Light filled and stylish, signature floor plan Dedicated study alcove, fitted with media Superior designer finishes.