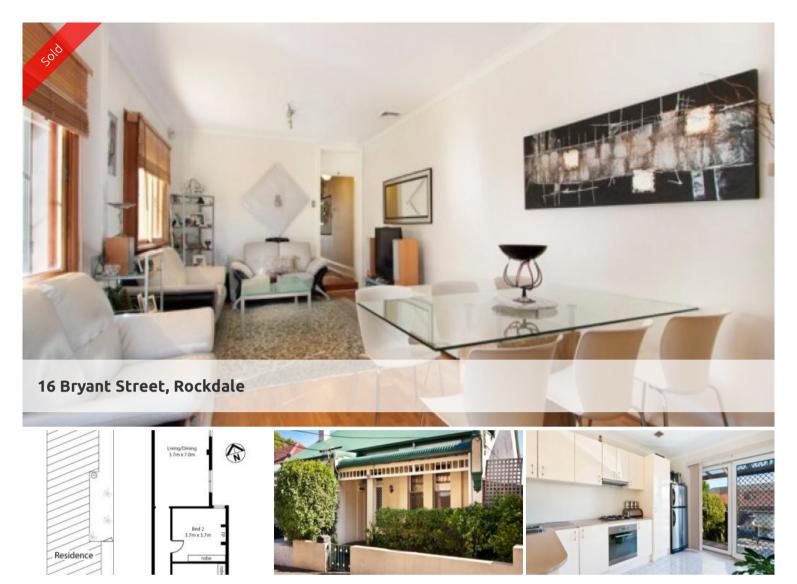

## CHARMING SEMI IN SUPER CONVENIENT LOCATION

This well positioned semi has been superbly refurbished mixing modern and many original features.

- -Two spacious bedrooms, one with ornate fireplace
- -Open plan living/dining bathed in natural light
- -Timber floors throughout, high ornate ceiling
- -Tiled entertaining deck, paved and landscaped back yard
- -Updated kitchen with casers stone bench top
- -Rear lane access with off street parking and remote garage door
- -Modern bathroom, separate laundry
- -Potential to add a 3rd bed /ensuite in existing roof structure, STCA -Full air conditioned, double glazed