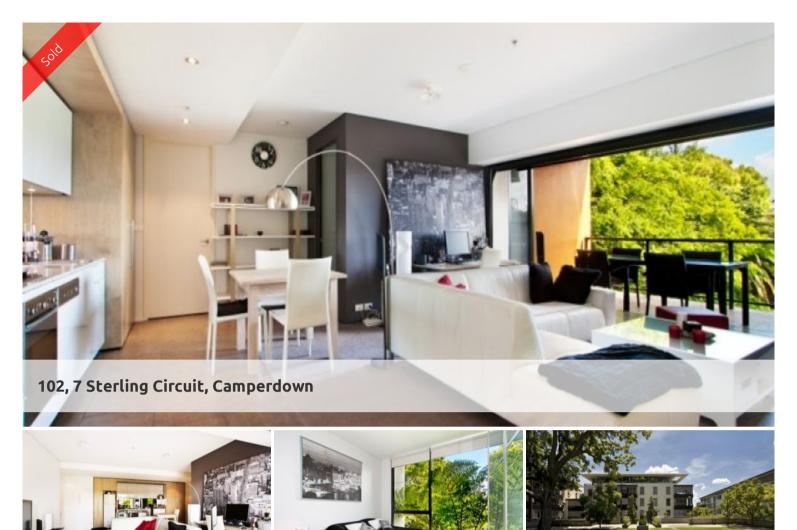

## ALTRO: CHIC URBAN LIVING, NORTH FACING

Affordable opportunity to purchase this one bedroom apartment, offering functional floor plan with plenty of space and ample storage.

Features include;

-Prized north position, private leafy outlook
-Sleek bathroom/separate shower and bath
-Thoughtful floor plan to maximize internal/external space
-Large loggia with shutters for privacy and comfort
-Large gourmet stone/Smeg kitchen with loads of storage
-Spacious bedroom with built-in robes
-Secure undercover parking