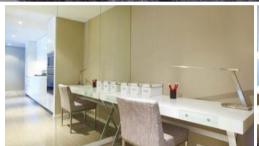

## Features include:

- -Corner position, 11sqm enclosable loggia
- -Spacious bedroom with built-in robes
- -Luxury finishes, Smeg appliances
- -Reverse cycle air con
- -Study/media alcove
- -Basement storage