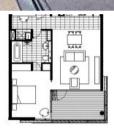

## TRIO: I II III HIGH END LUXURY, OVERSIZED ONE BEDROOM, 72SQM!

Rarely offered floor plan type in trio, from its privileged position with stunning district views, and highly functional floor plan, this is truly a unique apartment in a much coveted "Inner West" address.

## Features include:

- -Corner position, 11sqm enclosable loggia
- -Spacious bedroom with built-in robes
- -Luxury finishes, Smeg appliances
- -Reverse cycle air con
- -Study/media alcove
- -Basement storage