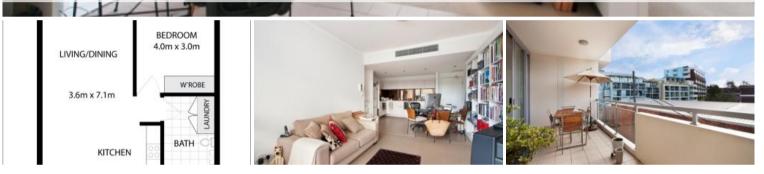

## Features include;

Spacious lounge/dining with balcony access Bright northerly aspect flooded with natural light Deep full length balcony off living & bedroom Floor to ceiling sliding glass doors Full bathroom with bath/internal laundry Large bedroom with built-ins Air –conditioning/ reverse cyle Security building/intercom 4sqm storage in secure basement

Rental potential \$450.00p/w approx

Apartment size is 65sqm (approx) 65SQM + 4SQM STORAGE

Outgoings (approx P/Q) Strata \$647.80 Council \$174.00 Water \$145.75