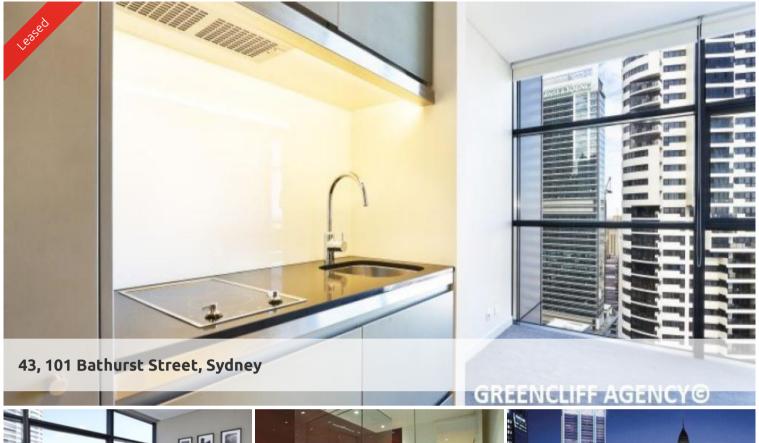

## **UNDER APPLICATION**

"LUMIERE" NEAR NEW UNFURNISHED STUDIO APARTMENT + ELECTRCITY INCLUDED IN RENT"

Available 22nd April 2011

Near new, unfurnished studio apartment (approximately 20sqm) available on level 43 of the sough after Lumiere building.

This apartment features modern kitchen & bathroom and laundry facilities + full access to Club Lumiere.

Best value for money in the city!!

(Please note: images included here may be indicative only.)

The above information provided has been furnished to us by the vendor/s. We have not verified whether or not that information is accurate and do not have any belief in one way or the other in its accuracy. We do not accept any responsibility to any person for its accuracy and do no more than pass it on. All interested parties should make and rely upon their own inquiries in order to determine whether or not this information is in fact accurate.