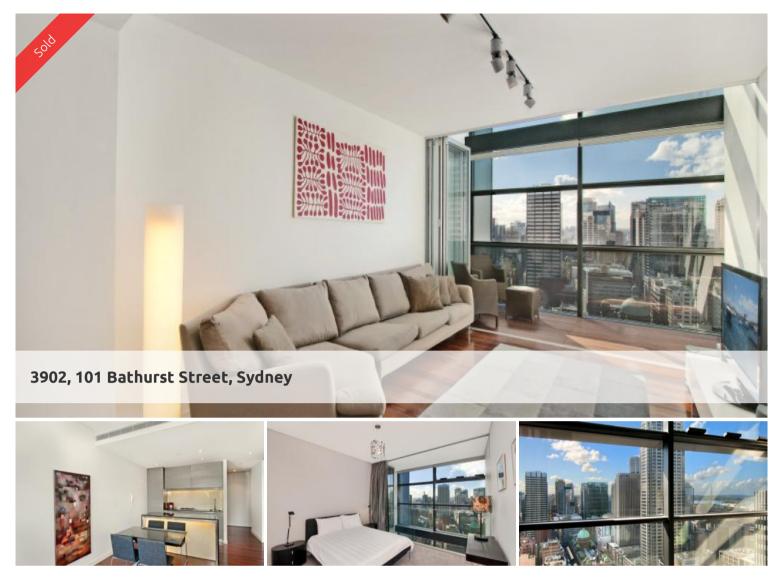

## Spectacular design and superb finish in the award winning Lumiere Sydney

Located on level 39 of the luxurious Lumiere Sydney Residences with the desired untouchable north aspect. This amazing two level apartment boasts stunning views over the historic precinct of Sydney Town Hall, St Andrews Cathedral, QVB and out to the Harbour.

Built by Frasers Property, Lumiere is Sydney's most elegant and innovative residential tower. Designed by internationally renowned architect Lord Norman Foster (Foster & Partners London), Lumiere has defined modern living for Sydney.

This apartment's 107sqm floor plan is elegantly separated over two levels. On the upper level, each bedroom boasts its own ensuite while the lower level provides a spacious living area with a separate powder room. Immerse yourself in city views from your 'loggia', an internal balcony which is elegantly integrated into the main living area and floor to ceiling glass. The property can be purchased furnished or unfurnished and comes with one security car space and separate lock-up storage.

Make the most of Lumiere's benchmarking Club Lumiere facilities, incorporating 50m pool, gyms, spas, steam room, sauna, theatrette's and full time concierge and security. This apartment offers a wonderful residential opportunity in the heart of Sydney, in Sydney's finest development.