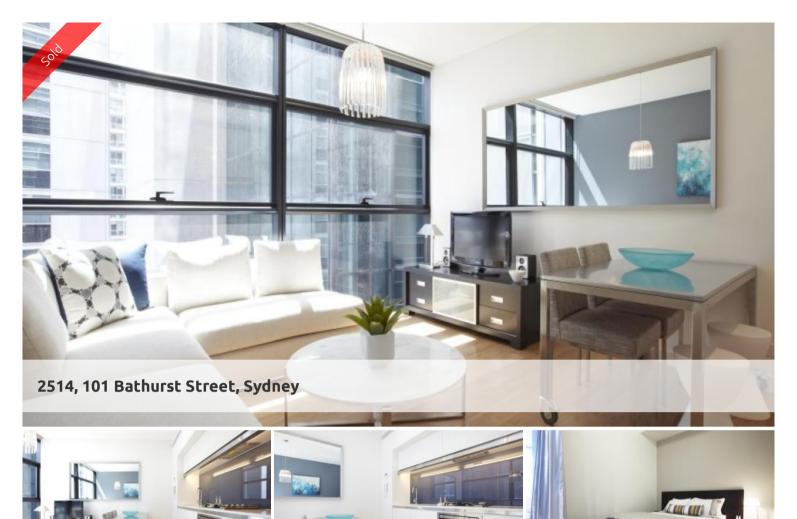

## One bedroom suite in award winning Lumiere Sydney

Offering a high level of finish and a clever use of space. This one bedroom suite would make an great first home, city bolt hole or high yielding investment.

This one bedroom suite rents for \$600 per week. Its layout offers a comfortable separation of living and sleeping areas. Features include internal laundry facilties, high ceilings with floor to ceiling glass, separate storage cage, ducted air conditioning, 24hr concierge and security.