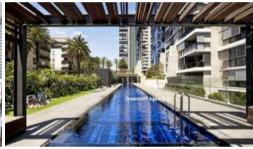

- -Corner position, 15sqm enclosable loggia
- -Spacious bedroom with built-in robes
- -Luxury finishes, Smeg appliances
- -Reverse cycle air con
- -Basement storage
- -Study/media alcove

Enjoy all the lifestyle benefits of an established estate, cafe, restaurants, 25 meter indoor pool and gym. 24/7 on site security.