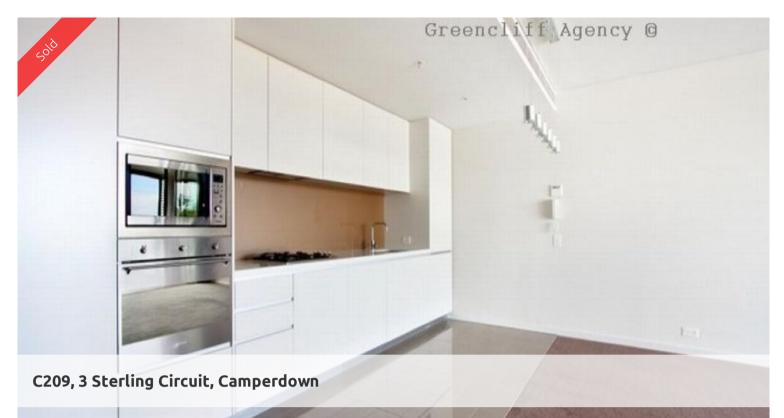

## TRIO: I II III HIGH END LUXURY, OVERSIZED ONE BEDROOM, 80SQM!

Attention first home buyers!! this is your opportunity to secure your piece of Trio!

This largest one bedroom floor plan type in TRIO, privately positioned at the rear of the building, this is a perfect entry point into a much coveted "Inner West" address.

- -Corner position, 15sqm enclosable loggia
- -Spacious bedroom with built-in robes
- -Luxury finishes, Smeg appliances
- -Reverse cycle air con
- -Basement storage
- -Study/media alcove

Enjoy all the lifestyle benefits of an established estate, cafe, restaurants, 25 meter indoor pool and gym. 24/7 on site security.