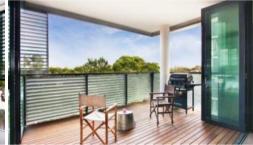

Features include:

-Beautiful leafy outlook into tree tops -Corner position, cross flow ventilation/light -Dual entry bathroom with bath and separate shower -Spacious bedroom with built-in robes -Luxury finishes/ Smeg appliances -Secure parking, basement storage -Ducted air conditioning -Study/Media nook