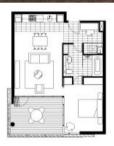

# TRIO I II III EXECUTIVE LUXURY LIVING

Spacious 75 sq metre luxury one bedroom apartment in the highly acclaimed, and recently completed, Trio development. The cutting edge design maximises indoor and outdoor space as well as providing an abundance of light.

Features include:

-Beautiful leafy outlook into tree tops -Corner position, cross flow ventilation/light -Dual entry bathroom with bath and separate shower -Spacious bedroom with built-in robes -Luxury finishes/ Smeg appliances -Secure parking, basement storage -Ducted air conditioning -Study/Media nook