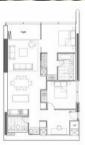

## ADOPT A STYLISH LIFESTYLE INTHE HEART OF CBD

This two bedroom plus study apartment incorporates a dramatic use of light to create a liveable space which is at once stylish and innovative.

Tinted floor-to-ceiling windows, mirrored feature walls and sleek finishes draw light in, while north-facing city views seem so intimate they draw you out of your apartment and into mid-town!

The gourmet kitchen opens out from an island into a large dining and living area where bi-folding doors connect a climate controlled loggia. Exclusive access to building facilities: 24hr concierge, pool, spa, sauna/steam rooms, two gyms, yoga & dance studio.

## Features:

- Designed by award-winning firm Foster + Partners
- Gourmet kitchen with stain/steel Smeg appliances
- Euro laundry, separate study nook, A/C, security
- 50m indoor/outdoor pool with sundeck and garden
- Located in the historic mid-town precinct of Town Hall