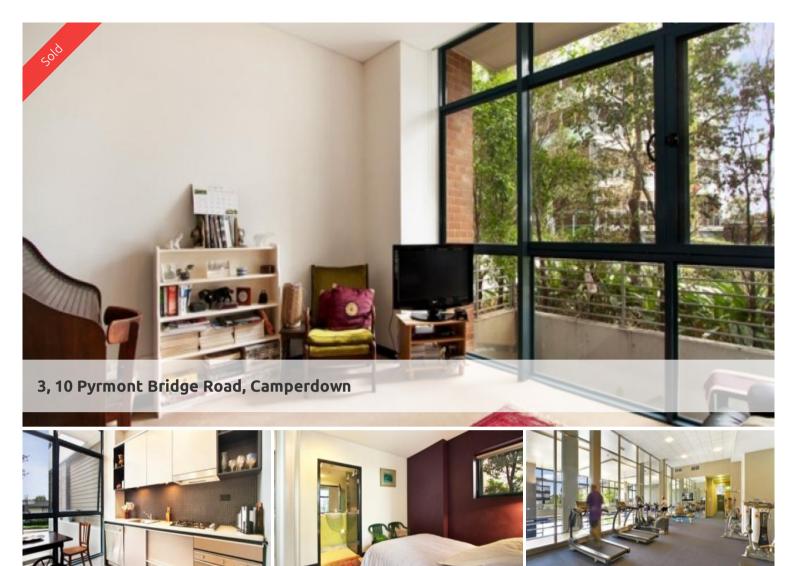

## POCKET ROCKET! SUPER INVESTMENT OR FIRST HOME

- -North facing position
- -Loads of internal storage
- -Clever floor plan 41sqm
- -Gourmet stainless steel kitchen
- -Floor to ceiling windows/bright & airy
- -Separate raised bedroom with built-ins
- -Ensuite bathroom, internal laundry

Enjoy every convenience this urban haven has to offer, 25 meter indoor pool + 50 meter infinity lap pool, choice of two gyms, 24/7 on-site security, cafes, restaurants and mini-mart.

Only moments to Inner West's best in food and entertainment. Close proximity to Universities, RPAH, Broadway Shopping Centre and the CBD.