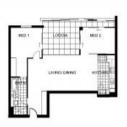

## LIFESTYLE LOCATION, CONTEMPORARY CHIC TWO BEDROOM LOGGIA

- -Spacious open plan design, 95sqm
- -Enclosable loggia, perfect for entertaining
- -Gourmet stainless steel kitchen
- -Dual access bathroom, ensuite
- -Loads of internal storage
- -Internal laundry
- -Security parking