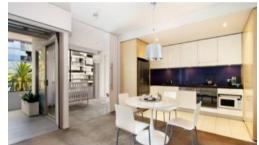

## LIFESTYLE LOCATION, CONTEMPORARY CHIC TWO BEDROOM LOGGIA

- -Spacious open plan design, 95sqm
- -Enclosable loggia, perfect for entertaining
- -Gourmet stainless steel kitchen
- -Dual access bathroom, ensuite
- -Loads of internal storage
- -Internal laundry
- -Security parking