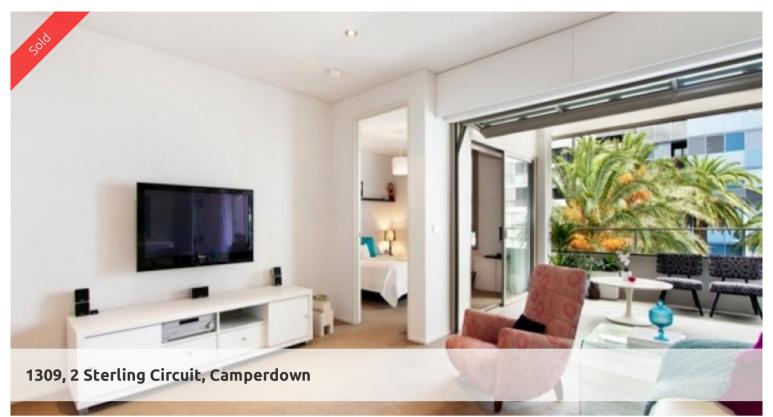

## LIFESTYLE LOCATION, CONTEMPORARY CHIC TWO BEDROOM LOGGIA

- -Spacious open plan design, 95sqm
- -Enclosable loggia, perfect for entertaining
- -Gourmet stainless steel kitchen
- -Dual access bathroom, ensuite
- -Loads of internal storage
- -Internal laundry
- -Security parking

Enjoy every convenience this urban haven has to offer, 25 meter indoor pool + 50 meter infinity lap pool, choice of two gyms, 24/7 on-site security, cafes, restaurants and mini-mart.

Only moments to Inner West's best in food and entertainment. Close proximity to Universities, RPAH, Broadway Shopping Centre and the CBD, this property presents opportunity for owner/occupiers seeking a vibrant lifestyle as well as the astute investor.