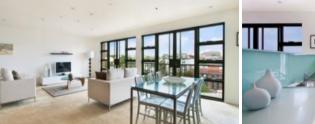

Located on the guiet side of the building with lovely aspect looking over the park to the Surry Hills skyline. It is one of the largest apartments in the building at 145sqm, and offers a clever design and use of space.

There are two large bedrooms both with built ins, master with ensuite and Juliet balcony, kitchen with stone bench tops and glass splash back and ducted reverse cycle air conditioning. It is a security intercom building with pool and gym.