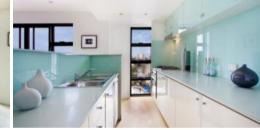

There are two large bedrooms both with built ins, master with ensuite and Juliet balcony, kitchen with stone bench tops and glass splash back and ducted reverse cycle air conditioning. It is a security intercom building with pool and gym.