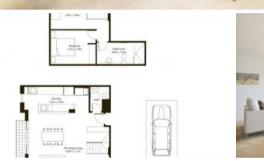

Located on the guiet side of the building with lovely aspect looking over the park to the Surry Hills skyline. It is one of the largest apartments in the building at 145sqm, and offers a clever design and use of space.

There are two large bedrooms both with built ins, master with ensuite and Juliet balcony, kitchen with stone bench tops and glass splash back and ducted reverse cycle air conditioning. It is a security intercom building with pool and gym.