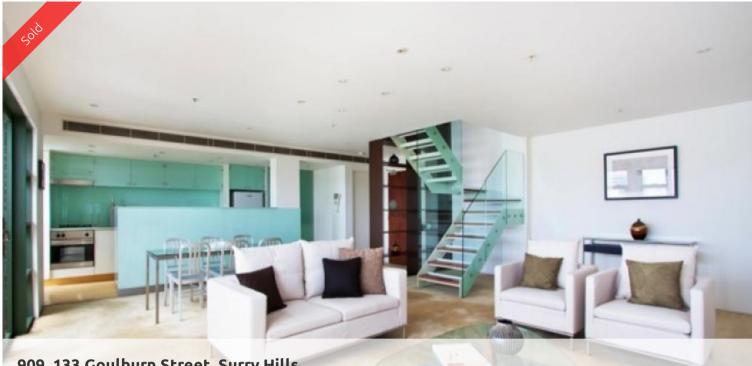

## 909, 133 Goulburn Street, Surry Hills

Loft style penthouse with prime Surry Hills position.

This well presented top floor Penthouse apartment offers two spacious levels of living in the historic Mark Foy building.

Located on the guiet side of the building with lovely aspect looking over the park to the Surry Hills skyline. It is one of the largest apartments in the building at 145sqm, and offers a clever design and use of space.

There are two large bedrooms both with built ins, master with ensuite and Juliet balcony, kitchen with stone bench tops and glass splash back and ducted reverse cycle air conditioning. It is a security intercom building with pool and gym.