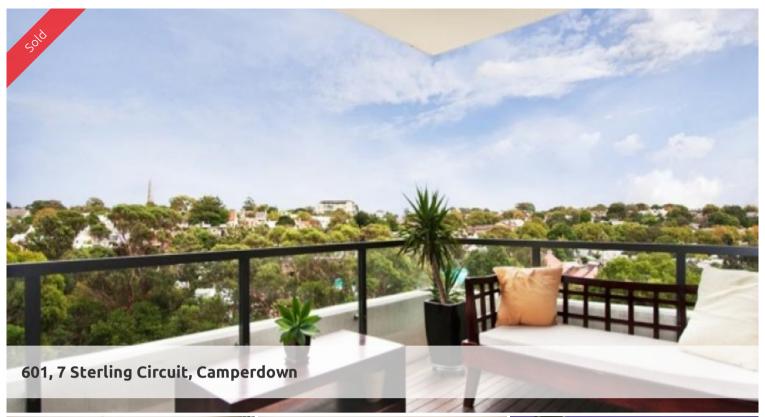

## ALTRO: SLEEK & STYLISH PAD

Unique luxury one bedroom apartment, located in the ever popular Altro building, just moments To Annandale Village

- -Corner terrace with timber decking
- -Leafy district views spanning to Blue Mountains
- -Open plan layout with floor to ceiling glass sliding doors
- -Gourmet kitchen with Smeg appliances, mirrored splash back
- -Dual access bathroom, with ample storage
- -Large bedroom with built-ins
- -Intercom, visitor parking
- -Loads of internal storage
- -Reverse cycle air

Enjoy every convenience this urban haven has to offer, 25 meter indoor pool + 50 meter infinity lap pool, choice of two gyms, 24/7 on-site security, cafes, restaurants and mini-mart.

Only moments to Inner West's best in food and entertainment. Close proximity to Universities, RPAH, Annandale Village, Broadway Shopping Centre and the CBD, This spacious 71sqm one bedroom offers an enviable lifestyle location