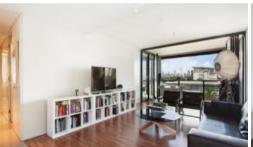

- -Spacious open plan living with easterly aspect
- -City, harbor/Anzac Bridge views
- -East facing entertainers loggia 11sqm
- -Gourmet kitchen with Smeg appliances
- -Large bedroom with built-ins and balcony access
- -Intercom, pool, gym and landscaped gardens
- -Dual access bathroom, separate bath/shower
- -Beautiful polished timber floors
- -Security parking, storeroom
- Immaculately maintained building
- Valuable media/study

Enjoy every convenience this urban haven has to offer, 25 meter indoor pool + 50 meter infinity lap pool, choice of two gyms, 24/7 on-site security, cafes, restaurants and mini-mart.

Only moments to Inner West's best in food and entertainment. Close proximity to Universities, RPAH, Broadway Shopping Centre and the CBD, this contemporary 71sqm one bedroom apartment with magnificent views will tick all the boxes for your next home or investment.