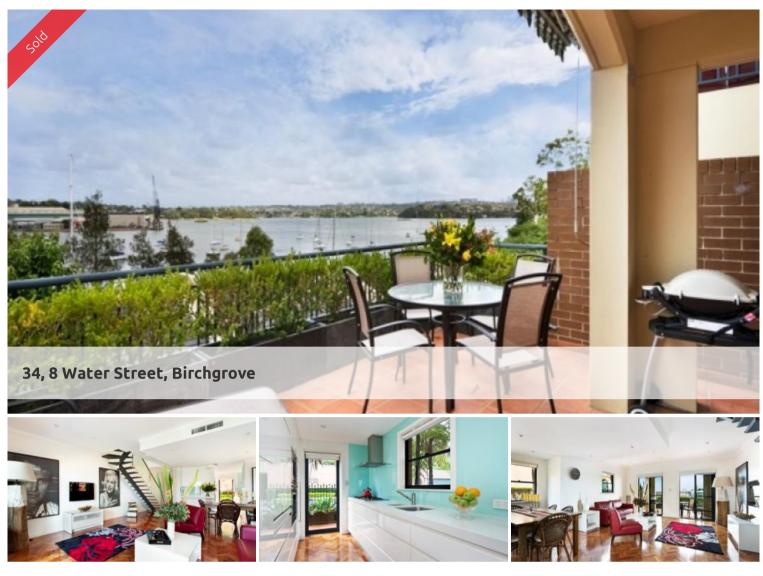

Uninterrupted north facing views, beautifully renovated, great location - First Open this Saturday

This superb property located in a prestigious waterfront development has recently been completely renovated to the highest standard. The owner has cut no corners as they renovated the property to live in it, with inclusions such as a C-Bus lighting system and 100% Marino wool carpet.

Offering one of the most sought after locations within Hopetoun Quays, this spacious three bedroom townhouse has uninterrupted north facing water views from both levels. There is easy level access to its spacious double lock-up garage, a large entertaining terrace off living and, being in a desirable end position, the property has only one common wall.

There is a deepwater marina berth that comes with the property and the complex offers a 25m lap pool and gym.

The above information provided has been furnished to us by the vendor/s. We have not verified whether or not that information is accurate and do not have any belief in one way or the other in its accuracy. We do not accept any responsibility to any person for its accuracy and do no more than pass it on. All interested parties should make and rely upon their own inquiries in order to determine whether or not this information is in fact accurate.