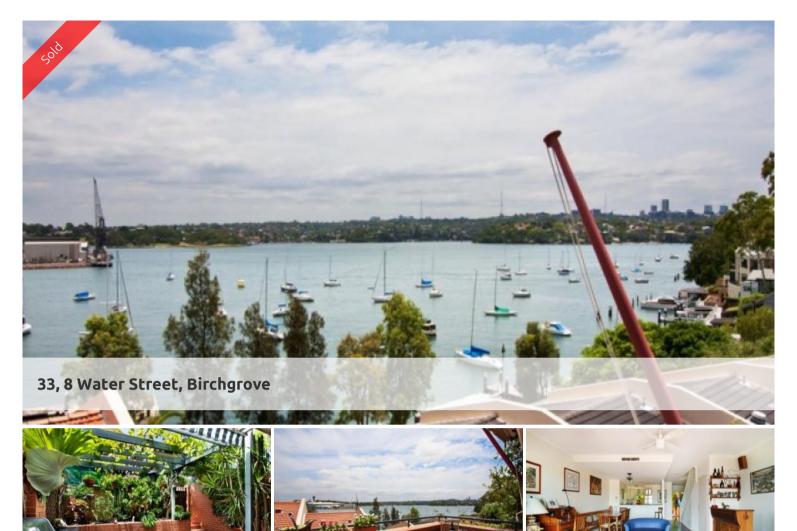

Sought after location, prime position, beautiful north facing water views - FIRTS OPEN HOUSE THIS SATURDAY

Hopetoun Quays is one of the best kept secrets on Sydney Harbour - relaxed, quiet and peaceful yet so close to all the action. A short stroll will take you to vibrant, trendy Darling Street Balmain with its vast array of cafes, bars and boutiques, and just a 10 minute drive will land you in the city.

This property holds arguably one of Hopetoun Quays' most sought after positions - as it offers intimate water views, a larger size and level access to parking.

There is a beautiful private entrance courtyard designed to increase your living area by flowing seamlessly off the kitchen. Sunny north facing terrace off living room and balcony off master bedroom both enjoy the spectacular water views. Level access to the double lock-up garage with loads of room for additional storage.