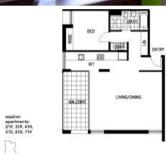

## EXECUTIVE LUXURY IN EXCLUSIVE INNER WEST DEVELOPMENT, CITY QUARTER

- -Spacious open plan design, 81sqm
- -Enclosable loggia, perfect for entertaining
- -Beautiful leafy outlook to internal park
- -Corner position, cross flow ventilation
- -Gourmet stainless steel kitchen
- -Reverse cycle air -conditioning
- -Security parking, storage
- -Internal laundry