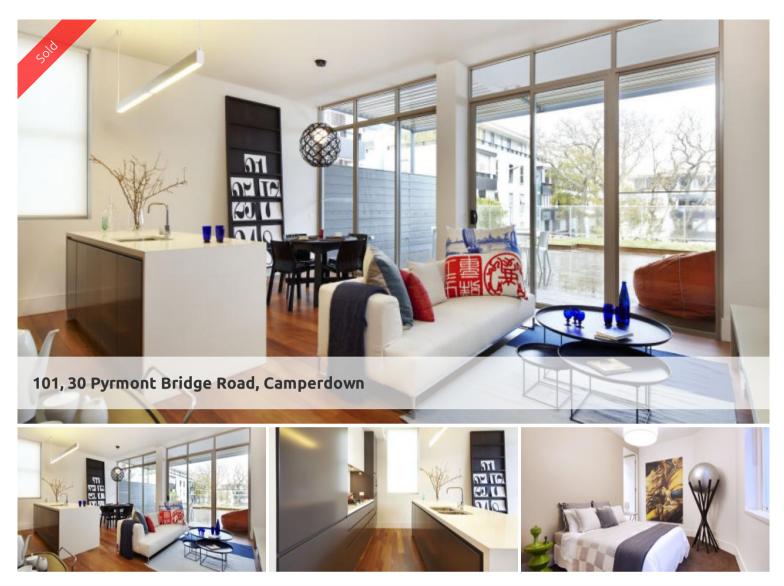

## ALEXANDRA: AWARD WINNING HERITAGE CONVERSION, GRAND TERRACE

Heritage outside, eclectic chic within. This large 2 bedroom apartment is the last available of only 10 homes in 'Alexandra', and rare indeed. The distinctive feature about this apartment is its generous 77sqm garden terrace, with lawn, decking and gardens. The ultra-modern kitchen and bathrooms, timber floors, storage are additional standout features.

Alexandra is beautifully completed, following an inspired heritage reinvention by Suters Architects. Just 10 apartments have been created within the original 1904 red brick and sandstone Edwardian building. The facade has been beautifully restored and enhanced by a sensitive foyer and landscape. Inside this apartment heritage influences are retained - notably in high ceilings and curved timber window frames.