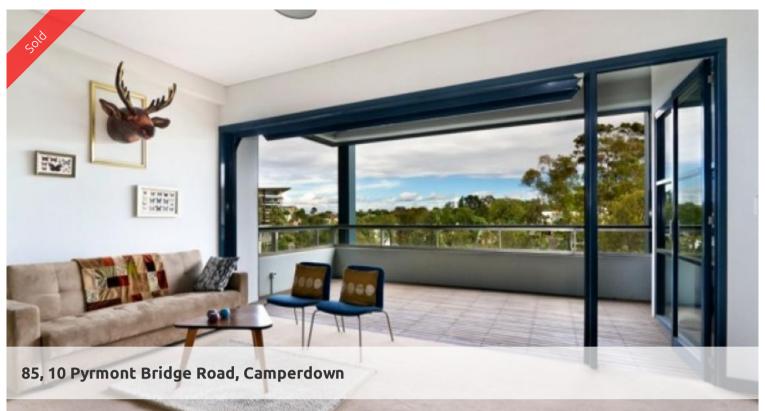

## SPACE, POSITION, OUTLOOK

- -Oversized free flowing design, 87sqm
- -Corner loggia, perfect for alfresco dining
- -Quiet north facing position with leafy outlook
- -Generous bedroom with his/hers built-ins, ensuite
- -Gourmet kitchen with island bench
- -Dual entry bathroom
- -Internal laundry
- -Security parking

Enjoy the resort style facilities on offer, 25 meter indoor + 50 meter outdoor infinity pool, gyms, cafes, restaurants, lush landscaped gardens, 24/7 on-site security.

Conveniently located only moments from Glebe and Annandale Village, and in close proximity to Universities, RPAH, Broadway Shopping Centre and the CBD.