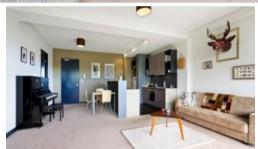

## SPACE, POSITION, OUTLOOK

- -Oversized free flowing design, 87sqm
- -Corner loggia, perfect for alfresco dining
- -Quiet north facing position with leafy outlook
- -Generous bedroom with his/hers built-ins, ensuite
- -Gourmet kitchen with island bench
- -Dual entry bathroom
- -Internal laundry
- -Security parking