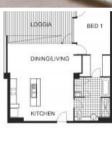

## SPACE, POSITION, OUTLOOK

- -Oversized free flowing design, 87sqm
- -Corner loggia, perfect for alfresco dining
- -Quiet north facing position with leafy outlook
- -Generous bedroom with his/hers built-ins, ensuite
- -Gourmet kitchen with island bench
- -Dual entry bathroom
- -Internal laundry
- -Security parking

Price SOLD
Property Type Residential
Property ID 1719
Land Area 0 m2
Floor Area 84 m2