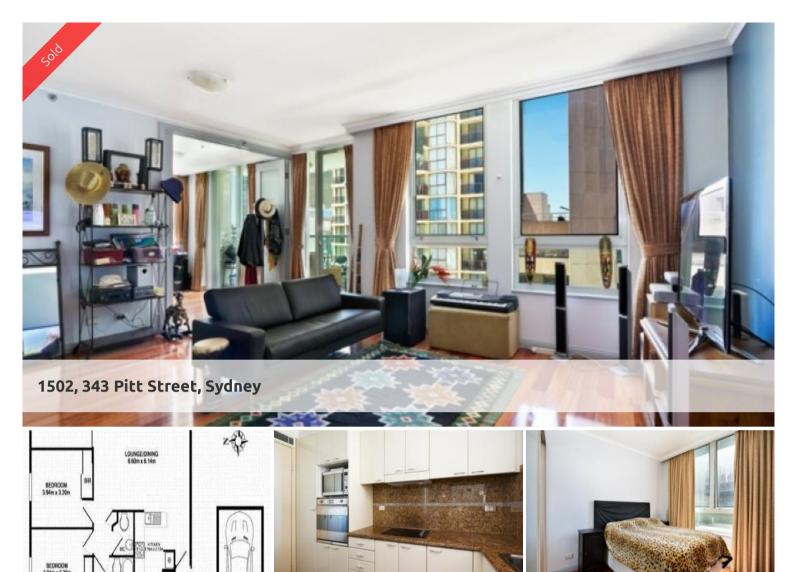

## Discerning Buyers Affordable Oversized Apartment With A Flexible Layout

Great investment current rental return \$800 per week

Situated in the popular Century Tower is this 2 bedroom + study apartment with north east aspect. Features include large balcony with oversized living/dining and large study or home office, gourmet kitchen with stainless steel appliances and internal laundry. The building is renowned for its quality, providing 24 hour security and recreational facilities of the highest standard. Easy walking distance to Darling Harbour, Cockle Bay Wharf, Chinatown, World Square and Town Hall.

## 🛏 2 🔊 1 🖨 2 👙

| Price         | SOLD        |
|---------------|-------------|
| Property Type | Residential |
| Property ID   | 1715        |
| Land Area     | 0 m2        |
| Floor Area    | 93 m2       |