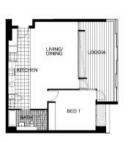

## ALTRO: RARE NORTH FACING 82SQM LOGGIA ONE BED

Be impressed by this oversized one bedroom apartment, functional floor plan offering plenty of space and ample storage.

Features include;

-Prized north position, private leafy outlook
-Sleek bathroom/separate shower and bath
-Thoughtful floor plan to maximize internal/external space
-Large loggia with shutters for privacy and comfort
-Large gourmet kitchen with loads of storage
-Spacious bedroom with built-in robes
-Secure undercover parking and storage