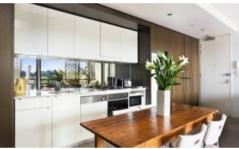

## ALTRO: RARE NORTH FACING 82SQM LOGGIA ONE BED

Be impressed by this oversized one bedroom apartment, functional floor plan offering plenty of space and ample storage.

Features include;

-Prized north position, private leafy outlook
-Sleek bathroom/separate shower and bath
-Thoughtful floor plan to maximize internal/external space
-Large loggia with shutters for privacy and comfort
-Large gourmet kitchen with loads of storage
-Spacious bedroom with built-in robes
-Secure undercover parking and storage