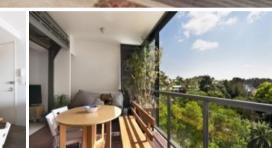

## ALTRO: RARE NORTH FACING 82SQM LOGGIA ONE BED

Be impressed by this oversized one bedroom apartment, functional floor plan offering plenty of space and ample storage.

Features include;

-Prized north position, private leafy outlook
-Sleek bathroom/separate shower and bath
-Thoughtful floor plan to maximize internal/external space
-Large loggia with shutters for privacy and comfort
-Large gourmet kitchen with loads of storage
-Spacious bedroom with built-in robes
-Secure undercover parking and storage