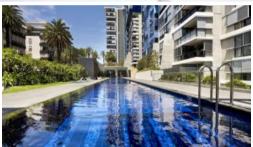

## Features include:

- -Leafy outlook to landscaped gardens
- -Loggia with louvred shutters/fitted with gas, power & water
- -Spacious bedroom with built-in robes
- -Luxury finishes/ Smeg appliances
- -Large lock up storage cage (plus 2 x bike lockers)
- -Ducted air conditioning
- -On site security (24/7)
- -Internal laundry
- -Two gyms and two pools (indoor 25 metre and outdoor 50 metre)