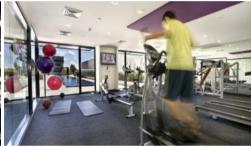

## Features include:

- -Leafy outlook to landscaped gardens
- -Loggia with louvred shutters/fitted with gas, power & water
- -Spacious bedroom with built-in robes
- -Luxury finishes/ Smeg appliances
- -Large lock up storage cage (plus 2 x bike lockers)
- -Ducted air conditioning
- -On site security (24/7)
- -Internal laundry
- -Two gyms and two pools (indoor 25 metre and outdoor 50 metre)