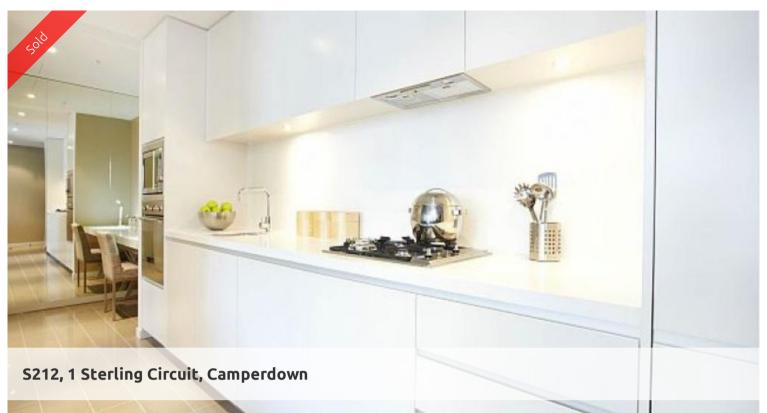

## TRIO: POPULAR ONE + STUDY

Recently completed to International standards by Frasers Property, be quick to secure this

70 sq metre luxury one bedroom apartment in the highly acclaimed Trio development, The cutting edge design maximises indoor and outdoor space as well as providing an abundance of light.

## Features include:

- -Leafy outlook to landscaped gardens
- -Loggia with louvred shutters/fitted with gas, power & water
- -Spacious bedroom with built-in robes
- -Luxury finishes/ Smeg appliances
- -Large lock up storage cage (plus 2 x bike lockers)
- -Ducted air conditioning
- -On site security (24/7)
- -Internal laundry
- -Two gyms and two pools (indoor 25 metre and outdoor 50 metre)