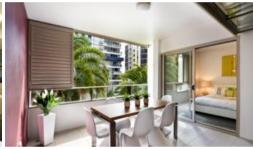

## Features include:

- -Peaceful lush outlook to mature palms and gardens
- -Dual entry bathroom with bath and separate shower
- -Loggia (outdoor room) with louvred shutters
- -Spacious bedroom with built-in robes
- -Luxury finishes/ Smeg appliances
- -Internal laundry
- -On site security (24/7)
- -Two gyms and two pools (indoor 25 metre and outdoor 50 metre)