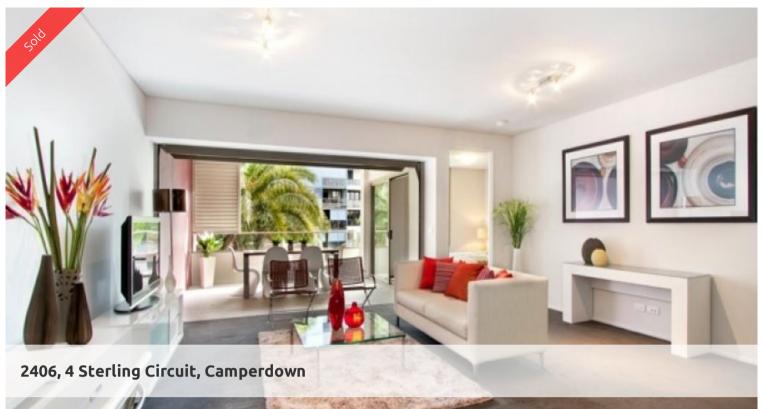

## PARKSIDE SETTING, PERFECT EXECUTIVE PAD

Beautifully presented luxury one bedroom apartment in the highly acclaimed City Quarter development, cutting edge design maximises indoor and outdoor space.

## Features include:

- -Peaceful lush outlook to mature palms and gardens
- -Dual entry bathroom with bath and separate shower
- -Loggia (outdoor room) with louvred shutters
- -Spacious bedroom with built-in robes
- -Luxury finishes/ Smeg appliances
- -Internal laundry
- -On site security (24/7)
- -Two gyms and two pools (indoor 25 metre and outdoor 50 metre)