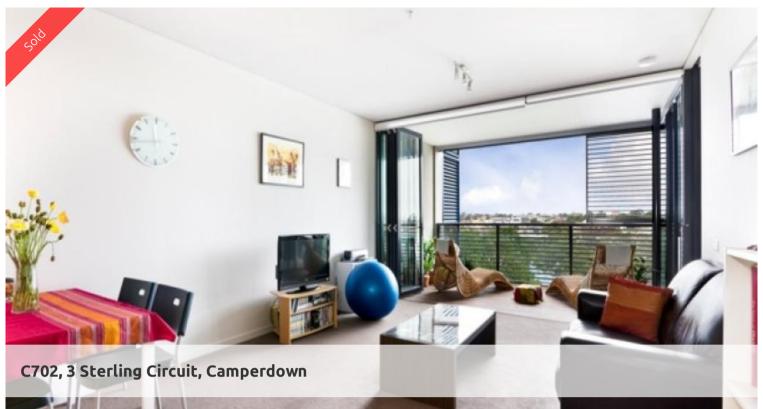

## TRIO: POPULAR ONE BEDROOM + STUDY FLOOR PLAN

Spacious 71 sq metre luxury one bedroom apartment in the highly acclaimed, and recently completed, Trio development (the final stage of the City Quarter estate). The cutting edge design maximises indoor and outdoor space as well as providing an abundance of light.

## Features include:

- -Intimate district views of the inner west
- -Dual entry bathroom with bath and separate shower
- -Loggia (outdoor room) with wooden deck and louvred shutters
- -Large lock up storage cage
- -Spacious bedroom with built-in robes
- -Luxury finishes/ Smeg appliances
- -Ducted air conditioning
- -Internal laundry
- -On site security (24/7)
- -Study nook
- -Two gyms and two pools (indoor 25 metre and outdoor 50 metre)

Conveniently located only moments from Glebe and Annandale Village, and in close proximity to Universities, RPAH, Broadway Shopping Centre and the CBD, the property presents opportunity for owner/occupiers seeking a vibrant lifestyle as well as the astute investor.