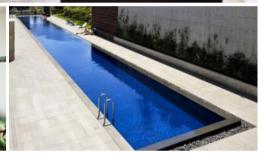

## Features include:

- -Intimate district views of the inner west
- -Dual entry bathroom with bath and separate shower
- -Loggia (outdoor room) with wooden deck and louvred shutters
- -Large lock up storage cage
- -Spacious bedroom with built-in robes
- -Luxury finishes/ Smeg appliances
- -Ducted air conditioning
- -Internal laundry
- -On site security (24/7)
- -Study nook
- -Two gyms and two pools (indoor 25 metre and outdoor 50 metre)