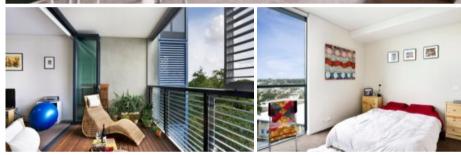

## Features include:

- -Intimate district views of the inner west
- -Dual entry bathroom with bath and separate shower
- -Loggia (outdoor room) with wooden deck and louvred shutters
- -Large lock up storage cage
- -Spacious bedroom with built-in robes
- -Luxury finishes/ Smeg appliances
- -Ducted air conditioning
- -Internal laundry
- -On site security (24/7)
- -Study nook
- -Two gyms and two pools (indoor 25 metre and outdoor 50 metre)