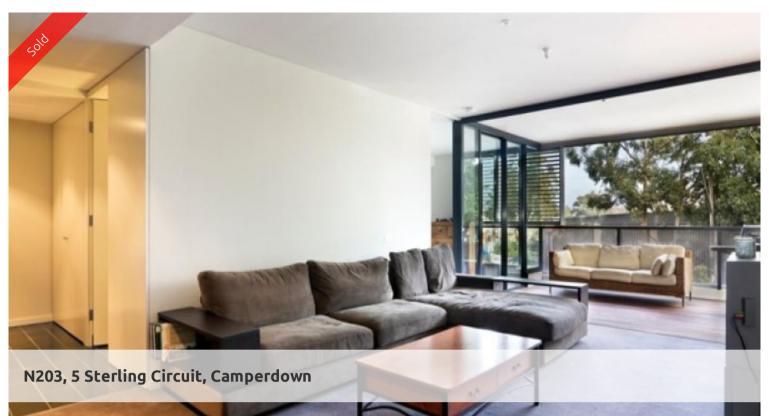

## TRIO: RARE OVERSIZED ONE BEDROOM CORNER APARTMENT

Oversized 78 sq metre luxury one bedroom apartment in the highly acclaimed, and recently completed, Trio development (the final stage of the City Quarter estate). The cutting edge design maximises indoor and outdoor space as well as providing an abundance of light.

## Features include:

- -Rare corner position
- -Dual entry bathroom with bath and separate shower
- -Loggia (outdoor room) with wooden deck and louvred shutters
- -Large storage cage plus two bicycle lockers (used as additional storage)
- -Spacious bedroom with built-in robes
- -Luxury finishes/ Smeg appliances
- -Ducted air conditioning
- -Internal laundry
- -Study nook
- -On site security (24/7)
- -Two gyms and two pools (indoor 25 metre and outdoor 50 metre)