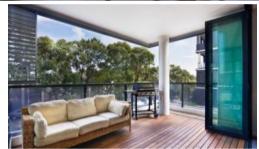

## Features include:

- -Rare corner position
- -Dual entry bathroom with bath and separate shower
- -Loggia (outdoor room) with wooden deck and louvred shutters
- -Large storage cage plus two bicycle lockers (used as additional storage)
- -Spacious bedroom with built-in robes
- -Luxury finishes/ Smeg appliances
- -Ducted air conditioning
- -Internal laundry
- -Study nook
- -On site security (24/7)
- -Two gyms and two pools (indoor 25 metre and outdoor 50 metre)