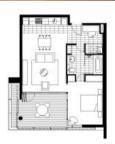

## Features include:

- -Rare corner position
- -Dual entry bathroom with bath and separate shower
- -Loggia (outdoor room) with wooden deck and louvred shutters
- -Large storage cage plus two bicycle lockers (used as additional storage)
- -Spacious bedroom with built-in robes
- -Luxury finishes/ Smeg appliances
- -Ducted air conditioning
- -Internal laundry
- -Study nook
- -On site security (24/7)
- -Two gyms and two pools (indoor 25 metre and outdoor 50 metre)