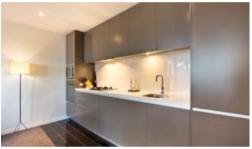

## Features include:

- -Rare corner position
- -Dual entry bathroom with bath and separate shower
- -Loggia (outdoor room) with wooden deck and louvred shutters
- -Large storage cage plus two bicycle lockers (used as additional storage)
- -Spacious bedroom with built-in robes
- -Luxury finishes/ Smeg appliances
- -Ducted air conditioning
- -Internal laundry
- -Study nook
- -On site security (24/7)
- -Two gyms and two pools (indoor 25 metre and outdoor 50 metre)