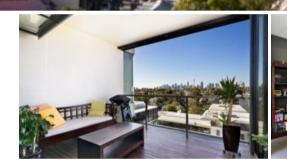

## PREMIUM POSITION, PANORAMIC SYDNEY SKYLINE VIEWS

This luxury one bedroom apartment offers light, space and a unique, practical layout ensuring you get the most out of the stunning city skyline views

Features include;

-Peaceful east facing position, high floor, level 9
-Dual entry bathroom with bath and separate shower
-Thoughtful floor plan to maximize internal/external space
-Loggia with shutters for privacy and comfort
-Spacious bedroom with built-in robes
-Secure undercover parking