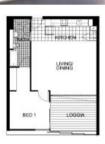

Features include;

-Peaceful east facing position, high floor, level 9
-Dual entry bathroom with bath and separate shower
-Thoughtful floor plan to maximize internal/external space
-Loggia with shutters for privacy and comfort
-Spacious bedroom with built-in robes
-Secure undercover parking