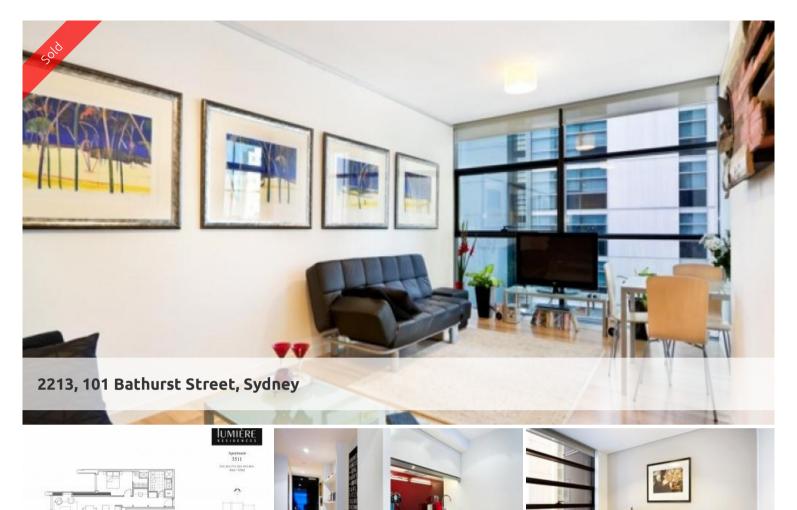

This near new beautifully presented one bedroom on level 22 of Lumiere Sydney will be very attractive to the owner occupier or investor.

Property offers 63sqm of living area, walk-in robe, study nook, reverse cycle ducted air-conditioning, floating hard wood floors and high ceilings with floor to ceiling glass windows. Kitchen with stone bench tops and European appliances.

With rental potential of around \$700pw the property is currently lived in by the owner who has maintained it in immaculate condition. The property can be purchased furnished or unfurnished.

Lumiere Sydney offers a spectacular indoor/outdoor 50m swimming pool, sauna, steam room, first class gymnasium, theatrette's, function room, 24hr concierge and 24hr on-site security.