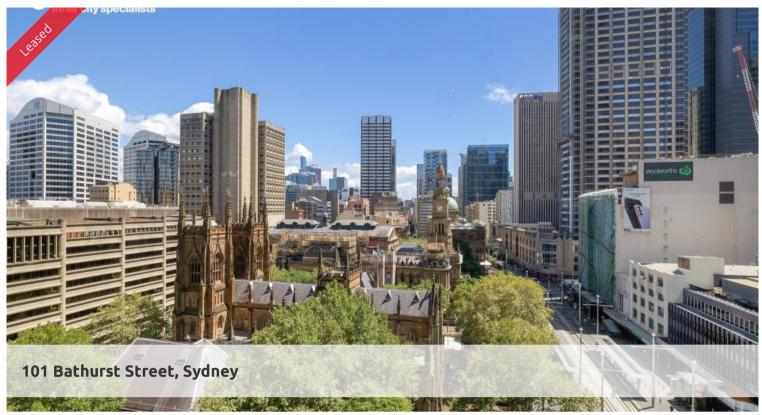

## "Lumiere" North Facing - Stunning views of CBD & beyond

Newly refurbished, larger styled apartment featuring tiled flooring throughout with carpet in bedroom, modern kitchen facilities with dishwasher, grand bathroom, floor to ceiling glass windows, internal loggia style entertaining area, internal laundry with dryer, and unlimited access to Club Lumiere facilities & one security carspace.