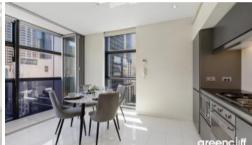

## "Lumiere" North Facing - Stunning views of CBD & beyond

Newly refurbished, larger styled apartment featuring tiled flooring throughout with carpet in bedroom, modern kitchen facilities with dishwasher, grand bathroom, floor to ceiling glass windows, internal loggia style entertaining area, internal laundry with dryer, and unlimited access to Club Lumiere facilities & one security carspace.