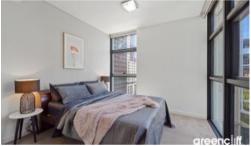

## "Lumiere" North Facing - Stunning views of CBD & beyond

Newly refurbished, larger styled apartment featuring tiled flooring throughout with carpet in bedroom, modern kitchen facilities with dishwasher, grand bathroom, floor to ceiling glass windows, internal loggia style entertaining area, internal laundry with dryer, and unlimited access to Club Lumiere facilities & one security carspace.