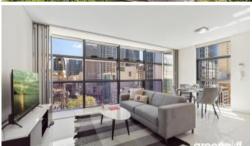

## "Lumiere" North Facing - Stunning views of CBD & beyond

Newly refurbished, larger styled apartment featuring tiled flooring throughout with carpet in bedroom, modern kitchen facilities with dishwasher, grand bathroom, floor to ceiling glass windows, internal loggia style entertaining area, internal laundry with dryer, and unlimited access to Club Lumiere facilities & one security carspace.