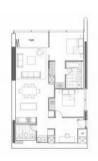

This apartment's 110sqm floor plan offers two bedrooms plus a spacious study. Immerse yourself in city views from your 'loggia', an internal balcony which is elegantly integrated into the main living area.