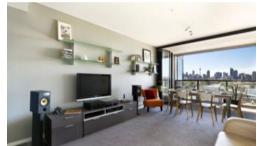

## Features include;

- -Peaceful east facing position, perched high on level 13
- -Dual entry bathroom with bath and separate shower
- -Thoughtful floor plan to maximize internal/external space
- -Loggia with shutters for privacy and comfort
- -Spacious bedroom with built-in robes
- -Secure undercover parking and storage cage
- -Ducted reverse cycle air-conditioning
- -Valuable media alcove