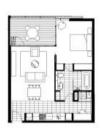

## Features include;

- -Peaceful east facing position, perched high on level 13
- -Dual entry bathroom with bath and separate shower
- -Thoughtful floor plan to maximize internal/external space
- -Loggia with shutters for privacy and comfort
- -Spacious bedroom with built-in robes
- -Secure undercover parking and storage cage
- -Ducted reverse cycle air-conditioning
- -Valuable media alcove