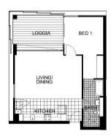

## ONE BEDROOM CORNER LOGGIA APARTMENT WITH DISTRICT VIEWS

Opportunity to secure a highly sought after floor plan in the ever popular Altro building

- -Beautiful Annandale district views
- -Dual entry bathroom with bath and separate shower
- -Thoughtful floor plan to maximize internal/external space
- -Loggia with shutters for privacy and comfort
- -Spacious bedroom with built-in robes
- -Secure undercover parking