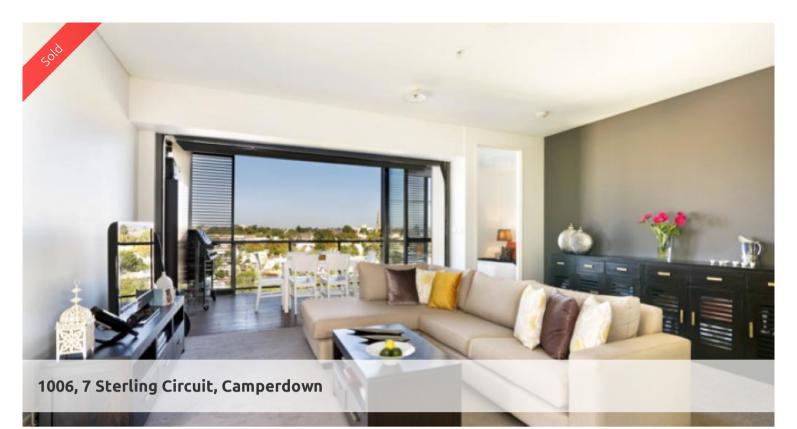

## ONE BEDROOM CORNER LOGGIA APARTMENT WITH DISTRICT VIEWS

Opportunity to secure a highly sought after floor plan in the ever popular Altro building

- -Beautiful Annandale district views
- -Dual entry bathroom with bath and separate shower
- -Thoughtful floor plan to maximize internal/external space
- -Loggia with shutters for privacy and comfort
- -Spacious bedroom with built-in robes
- -Secure undercover parking

Enjoy all the lifestyle benefits of an established estate, cafe, restaurants, 25 meter indoor pool and gym. 24/7 on site security.

Super convenient location only moments to Glebe and Annandale Village, CBD, University, Broadway Shopping Centre, theatres, cafes and vibrant shopping.