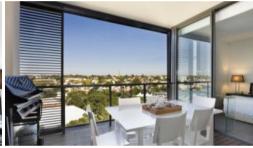

## ONE BEDROOM CORNER LOGGIA APARTMENT WITH DISTRICT VIEWS

Opportunity to secure a highly sought after floor plan in the ever popular Altro building

- -Beautiful Annandale district views
- -Dual entry bathroom with bath and separate shower
- -Thoughtful floor plan to maximize internal/external space
- -Loggia with shutters for privacy and comfort
- -Spacious bedroom with built-in robes
- -Secure undercover parking