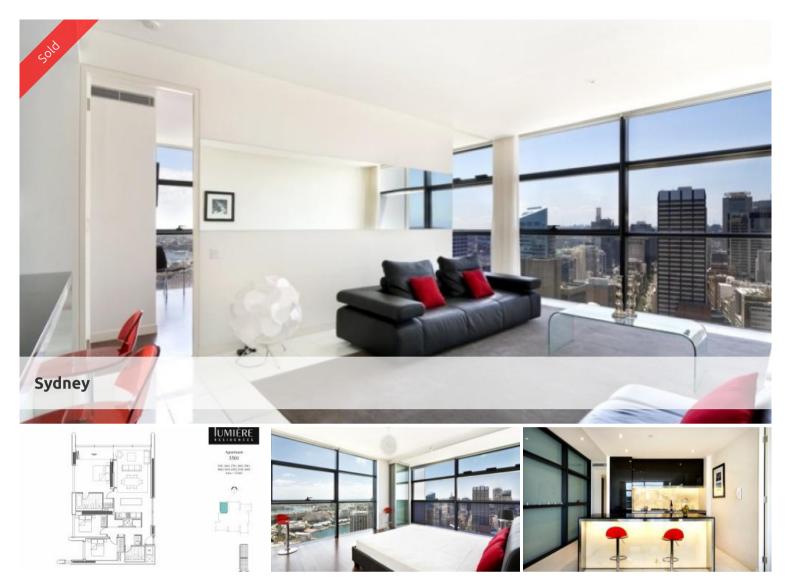

## Award winning Lumiere Sydney, great views, prime north aspect

Arguably holding the prime location within Lumiere. This three bedroom located on level 43 boasts phenomenal views across the heritage precinct of St Andrews Cathedral, Sydney Town Hall, and the QVB to harbour views of both Darling Harbour to the North West and The Heads of Sydney Harbour to the North East. The Western view corridor takes in sweeping views right out to sunsets over the full scope of the Blue Mountains.

Property is being offered fully and immaculately furnished in a modern contemporary style. It represents a rare opportunity to secure the most sought after aspect within what is generally accepted now as Sydney's best residential building, Lumiere Sydney.

Incorporating the unique Foster & Partners Loggia design concept that seamlessly blends living areas into internal balcony spaces.

Make the most of Lumiere's benchmarking Club Lumiere facilities, incorporating 50m pool, gyms, spas, steam room, sauna, theatrette's and full time concierge and security. This apartment offers a wonderful residential opportunity in the heart of Sydney, in Sydney's finest residential development.