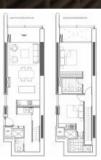

This apartment's 107sqm floor plan is elegantly separated over two levels. On the upper level, each bedroom boasts its own ensuite while the lower level provides a spacious living area with a separate powder room. Immerse yourself in city views from your 'loggia', an internal balcony which is elegantly integrated into the main living area.