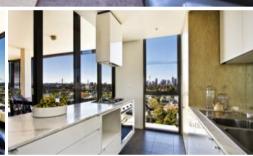

- -Prime top floor position
- -Prized north east corner
- -Floor to ceiling glass stacking doors
- -Gourmet kitchen with marble island bench
- -Master bedroom with en-suite and built –ins
- -Oversized corner loggia with adjustable shutters
- -Showroom condition throughout, never occupied