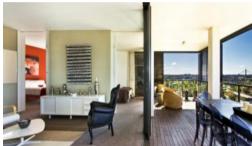

## TOP FLOOR CORNER LOGGIA WITH SPECTACULAR SYDNEY SKYLINE VIEWS

Arguably the prime location and floor plan within Altro. This two bedroom plus study layout boasts phenomenal 180 degree views of the Sydney skyline, both Harbour & Anzac Bridges. The Northern view corridor takes in sweeping views right out to sunsets over the full scope of the Blue Mountains and Annandale village below, Features include;

- -Prime top floor position
- -Prized north east corner
- -Floor to ceiling glass stacking doors
- -Gourmet kitchen with marble island bench
- -Master bedroom with en-suite and built –ins
- -Oversized corner loggia with adjustable shutters
- -Showroom condition throughout, never occupied