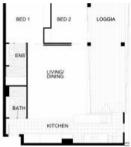

## TOP FLOOR CORNER LOGGIA WITH SPECTACULAR SYDNEY SKYLINE VIEWS

Arguably the prime location and floor plan within Altro. This two bedroom plus study layout boasts phenomenal 180 degree views of the Sydney skyline, both Harbour & Anzac Bridges. The Northern view corridor takes in sweeping views right out to sunsets over the full scope of the Blue Mountains and Annandale village below, Features include;

- -Prime top floor position
- -Prized north east corner
- -Floor to ceiling glass stacking doors
- -Gourmet kitchen with marble island bench
- -Master bedroom with en-suite and built –ins
- -Oversized corner loggia with adjustable shutters
- -Showroom condition throughout, never occupied