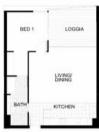

## STUNNING VIEWS TOP FLOOR POSITION.

Rare opportunity to secure a rare offering in showroom condition

- -Beautiful Annandale district views
- -Dual entry bathroom with bath and separate shower
- -Thoughtful floor plan to maximize internal/external space
- -Loggia with shutters for privacy and comfort
- -Spacious bedroom with built-in robes
- -As new condition, property never occupied
- -Secure undercover parking