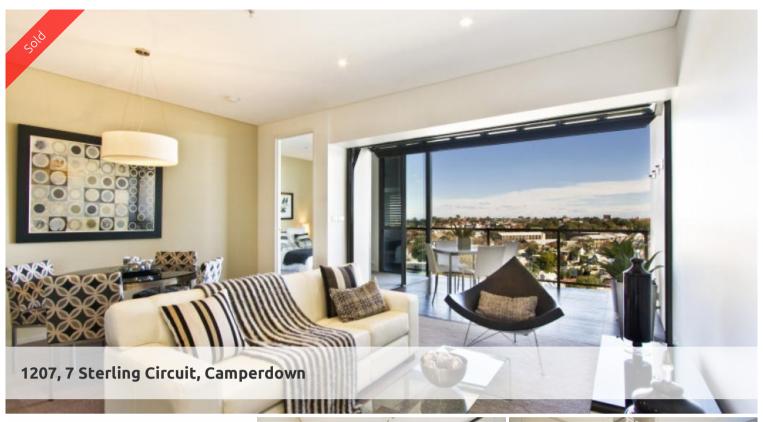

## STUNNING VIEWS TOP FLOOR POSITION.

Rare opportunity to secure a rare offering in showroom condition

- -Beautiful Annandale district views
- -Dual entry bathroom with bath and separate shower
- -Thoughtful floor plan to maximize internal/external space
- -Loggia with shutters for privacy and comfort
- -Spacious bedroom with built-in robes
- -As new condition, property never occupied
- -Secure undercover parking

Enjoy all the lifestyle benefits of an established estate, cafe, restaurants, 25 meter indoor pool and gym. 24/7 on site security.

Super convenient location only moments to Glebe and Annandale Village, CBD, University, Broadway Shopping Centre, theatres, cafes and vibrant shopping.